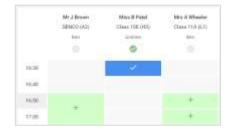

# Step 3: Choose Teacher

Select the teacher you'd like to book an appointment with. A green tick indicates they're selected. To de-select, click on their name.

### Step 4: Book Appointments

Click any of the green cells to make an appointment. Blue cells signify where you already have an appointment. Grey cells are unavailable.

To change an appointment, delete the original by hovering over the blue box and clicking *Delete*. Then choose an alternate time.