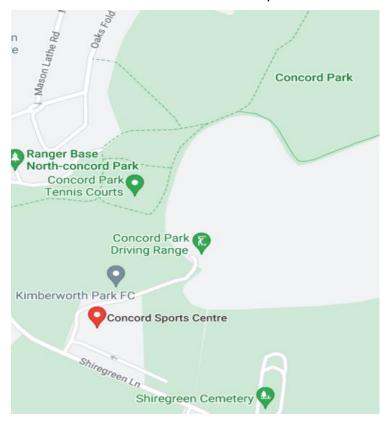

## Concord Sports Centre – Saturday 30th September 2023

Dear Parent/Carers,

On Saturday 30<sup>th</sup> September, the next SFSS Primary Cross Country Race of the year will be taking place at Concord Sports Centre (Shiregreen Lane, S5 6AE). Parking can be found on the streets around the venue or in the main car park.

When you arrive, please make your way behind the tennis courts. Once you have passed this facility you should find all the school flags setup, including the NGJS flag. At the NGJS flag, a representative of the school will be there to ensure your child is registered and ready for the races to commence.