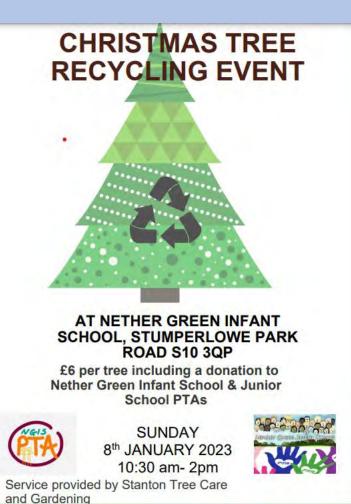

#### **BAKE SALES**

AS A FUNDRAISER, WE WILL BE ORGANISING A CHRISTMAS HAMPER RAFFLE. EACH YEAR GROUP HAS BEEN ALLOCATED A COLOUR

> YEAR 3 - GREEN YEAR 4 - GOLD YEAR 5 - SILVER/WHITE YEAR 6 - RED

#### How can you help?

Please bring in some lovely treats/ luxury items that would make your year group hamper really special. The treats can be for adults and/ or children but need to be in the colour of your child's year group.

We will be collecting these donations from Monday 14th November until Friday 25th November. Boxes will be near the door in the office foyer (the office staff have kindly asked that the donations are put in the boxes and not brought into reception)

FURTHER INFORMATION REGARDING RAFFLE TICKETS WILL BE SENT OUT SOON.

Thank you for your support.

TRY YOUR LUCK & WIN A CINEMA VOUCHER (ONE WINNER PER YEAR GROUP)